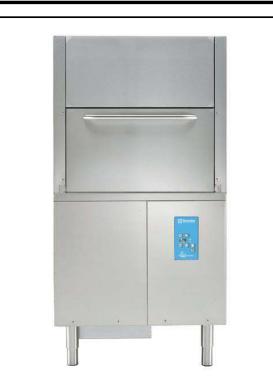

#### Item No.

304 AISI stainless steel front and side panels, wash tank, tank filter and wash and rinse arms. Double skinned insulated door divided in 2 parts with 180° frontal opening. N. 4 washing cycles.

#### Main Features

- Industrial cleaning machine to wash and sanitize protective personal equipments in steel, composite, rubber, fabric, plastic etc. from grease, residues of combustion gases, toxins etc. in just few minutes to save time and minimize contamination
- Door divided in two parts with 180° frontal opening for a better and easier load.
- Fault auto-diagnosis system. Self-cleaning cycle. Drain pump and detergent dispenser included.
- Pre-arrangements for connection to an automatic detergent dispenser.
- IPX5 water protection.
- Low noise level.
- Simple service from the front.

#### Construction

- 304 AISI stainless steel front and side panels, wash tank, tank filter and wash and rinse arms.
- Equipped with side washing arms in addition to upper and lower wash arms.