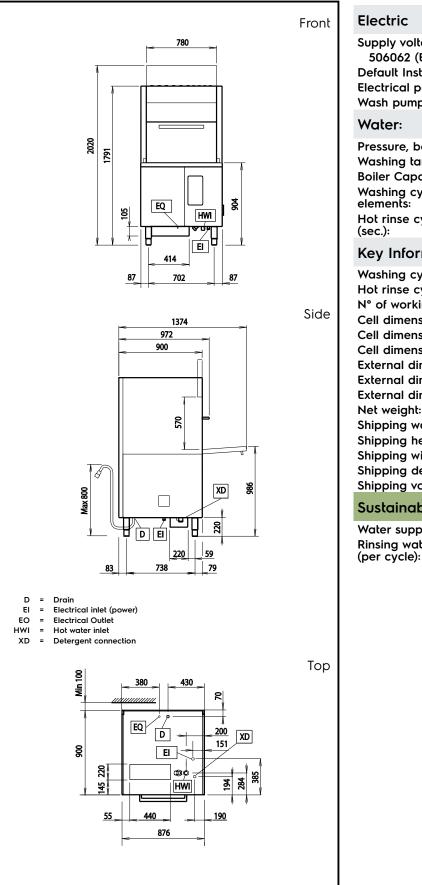

## Electric

| Supply voltage:<br>506062 (EPPWESGFB)<br>Default Installed Power:<br>Electrical power max.:<br>Wash pump power:                                                                                                                                                                                                                                                                                                         | 400 V/3N ph/50 Hz<br>13 kW<br>ISO 9001; ISO 14001 kW<br>2.5 kW                                                                                                                   |
|-------------------------------------------------------------------------------------------------------------------------------------------------------------------------------------------------------------------------------------------------------------------------------------------------------------------------------------------------------------------------------------------------------------------------|----------------------------------------------------------------------------------------------------------------------------------------------------------------------------------|
| Water:                                                                                                                                                                                                                                                                                                                                                                                                                  |                                                                                                                                                                                  |
| Pressure, bar min/max:<br>Washing tank capacity (It):<br>Boiler Capacity (It):<br>Washing cycle electrical<br>elements:<br>Hot rinse cycle duration<br>(sec.):                                                                                                                                                                                                                                                          | 0.5-7 bar<br>95<br>18<br>7 kW<br>ISO 9001; ISO 14001                                                                                                                             |
| Key Information:                                                                                                                                                                                                                                                                                                                                                                                                        |                                                                                                                                                                                  |
| Washing cycle temperature:<br>Hot rinse cycle temperature:<br>N° of working cycles:<br>Cell dimensions - width:<br>Cell dimensions - depth:<br>Cell dimensions - height:<br>External dimensions, Width:<br>External dimensions, Depth:<br>External dimensions, Depth:<br>External dimensions, Height:<br>Net weight:<br>Shipping weight:<br>Shipping height:<br>Shipping height:<br>Shipping depth:<br>Shipping volume: | 55-65 °C<br>60 °C<br>4 (180/360/540/inf)<br>670 mm<br>710 mm<br>570 mm<br>876 mm<br>900 mm<br>1791 mm<br>200 kg<br>230 kg<br>2030 mm<br>1040 mm<br>1040 mm<br>2.2 m <sup>3</sup> |
| Sustainability                                                                                                                                                                                                                                                                                                                                                                                                          |                                                                                                                                                                                  |
| Water supply temperature*:                                                                                                                                                                                                                                                                                                                                                                                              | 50 °C                                                                                                                                                                            |